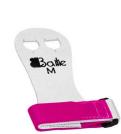

## WOMENS PV 102

#### Velcro

| Up to 5cm      |
|----------------|
| 5cm to 6.5cm   |
| 6.5cm to 7.5cm |
| 7.5cm to 9cm   |
| 9cm to 10.5cm  |
|                |