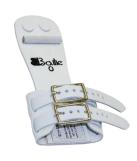

### WOMENS 302B AND 301 B

 One Big buckle

 OOO
 12cm to 13cm

 OO
 13cm to 14cm

 O
 14cm to 15cm

 1
 15cm to 16.5cm

 2
 16.5cm t 17cm

 3
 17cm to 17.5cm