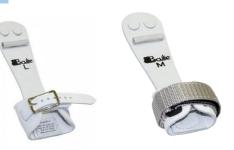

## **WOMENS BD-200 & BV 200**

Small Buckle

- XXS
   9cm to 10cm

   XS
   10cm to 11.5
- S 11.5cm to 12.5cm
- M 12.5cm to 14cm
- L 14cm to 15.25cm