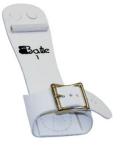

# WOMENS 302 DB

### Double Buckle

| 00 | Up to 14cm      |
|----|-----------------|
| 0  | 14cm to 15cm    |
| 1  | 15cm to 16.5cm  |
| 2  | 16.5cm to 17cm  |
| 3  | 17cm to 17.5cm  |
| 4  | 17.5cm t 18.5cm |
| 5  | 18.5cm Up       |
|    |                 |